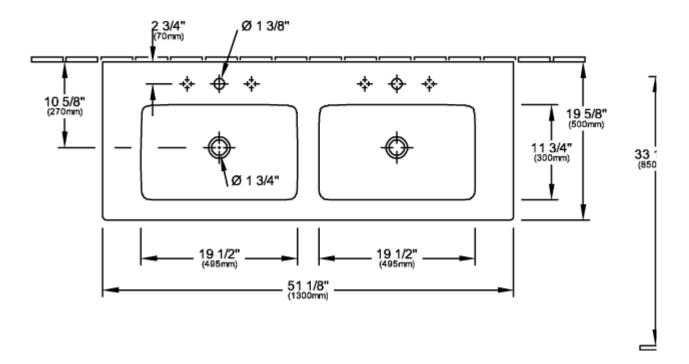

|
| Number of tap holes punched through  | 2                                                                                                                                       |
| Number of tap holes pre-drilled      | 4                                                                                                                                       |
| Underside of washbasin               | unpolished                                                                                                                              |
| Number of bowls                      | 2                                                                                                                                       |

# TECHNICAL DRAWINGS

### 4111U401



### 4111U401