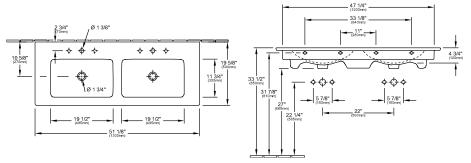

|
| Number of tap holes punched through  | 2                                                                                                                                       |
| Number of tap holes pre-drilled      | 4                                                                                                                                       |
| Underside of washbasin               | unpolished                                                                                                                              |
| Number of bowls                      | 2                                                                                                                                       |

# TECHNICAL DRAWINGS

### 4111U401



### 4111U401