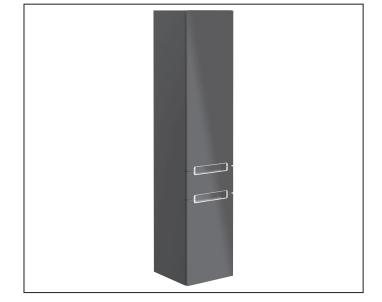

# Subway - Tall cabinet

#### **Features**

- · Tall cabinet
- 13 3/4" x 65" x 14 5/8" (350 x 1650 x 370 mm)
- Wall-mounted
- · Incl. fixation set
- 2 doors
- 1 drawer
- 3 shelves
- Soft closing
- · Fully assembled

#### Colors - XX

- DH = Glossy White
- FP = Glossy Grey
- FQ = Oak Graphite
- E8 = White Wood

#### **Product Description**

Front: Glossy White, Glossy Grey, Oak Graphite, White Wood (MDF, vinyled)

Corpus: Glossy White, Glossy Grey (MDF, vinyled), Oak Graphite, White Wood (particle board, melamined)

Handle (recessed grip): Chrome Finish

Doors and drawers: fitted with Soft Closing feature