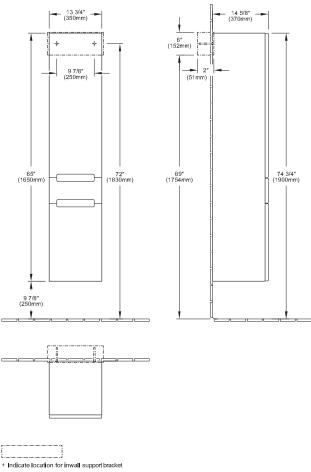

#### **Technical Drawing**

- + Dimensions taken from finished floor level
- + Sink not included

⊏::::::::⇒) Wall mounting